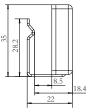

range:  $-40^{\circ}C \sim +150^{\circ}C$ ;
- Ultra high temperature resistant design ensures no damage at - 40°C~+225°C;
- Contact with the actual hot spot, achieve higher accuracy to  $\pm 1^{\circ}C.$
- Combined with busbar:
  - Insulation resistance $\geq 2000 M\Omega$
  - Power frequency withstand voltage: 39kV/ 5min

42kV/1min

- Partial discharge level: 24kV≤10pC
- Lightning protection grade: 170kV/50ms
- Radiation immunity level:  $\geq 10V/m$



### 🗾 浙江悦和科技有限公司

©2022 Johar Co., Ltd. All rights reserved.V2.0.202210 506, Bldg. 12, AI Town, Yuhang Street, Yuhang Dist., Hangzhou www.johar.cn official account Tel:0571-88560873

# Application



• On line temperature real-time monitoring of power switchgear busbar.

# Appearance characters



Color

Black

Size (mm)

66\*35.3\*22