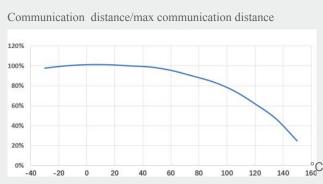

**Temperature measurement scope** 

Normalization sensor read distance and temperature relationship curve

Temperature error curve in range