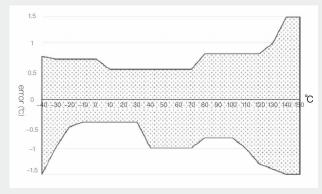

**Temperature measurement scope** 

Normalization sensor read distance and temperature relationship curve

Temperature error curve in range