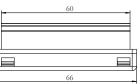

ange:  $-40^{\circ}C \sim +150^{\circ}C$ ;
- Ultra high temperature resistant design ensures no damage at - 40°C~+225°C;
- Contact with the actual hot spot, achieve higher accuracy to  $\pm 1^{\circ}C.$
- Combined with busbar:
  - Insulation resistance $\geq 2000 M\Omega$
  - Power frequency withstand voltage: 39kV/ 5min

42kV/1min

- Partial discharge level: 24kV≤10pC
- Lightning protection grade: 170kV/50ms
- Radiation immunity level:  $\geq 10V/m$



### 🗾 浙江悦和科技有限公司

©2022 Johar Co., Ltd. All rights reserved.V2.0.202210 506, Bldg. 12, AI Town, Yuhang Street, Yuhang Dist., Hangzhou www.johar.cn official account Tel:0571-88560873

# Application



• On line temperature real-time monitoring of power switchgear busbar.

# Appearance characters



Color

Black

Size (mm)

66\*35.3\*22