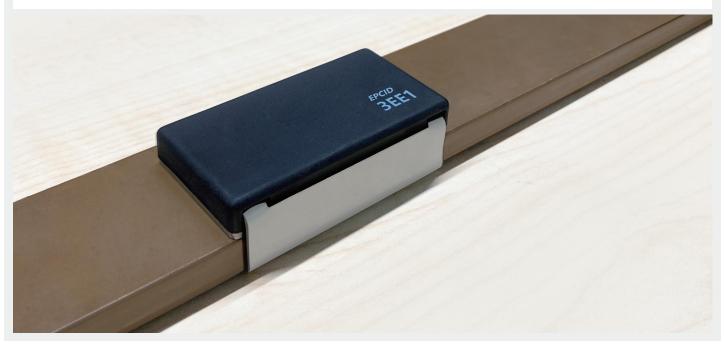

### Clip button sensor — TSC303005-J32

## Installation methods and examples

Installation method: Fix the clip on the busbar.

# Appearance characters

Color

Black

Size (mm)

66\*35.3\*22