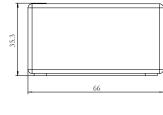

nt range:  $-40^{\circ}C \sim +150^{\circ}C$ ;
- Ultra high temperature resistant design ensures no damage at - 40°C~+225°C;
- Contact with the actual hot spot, achieve higher accuracy to  $\pm 1^{\circ}C.$
- Combined with busbar:
  - Insulation resistance $\geq 2000 M\Omega$
  - Power frequency withstand voltage: 39kV/ 5min

42kV/1min

- Partial discharge level: 24kV≤10pC
- Lightning protection grade: 170kV/50ms
- Radiation immunity level:  $\geq 10V/m$



### 🗾 浙江悦和科技有限公司

©2022 Johar Co., Ltd. All rights reserved.V2.0.202210 506, Bldg. 12, AI Town, Yuhang Street, Yuhang Dist., Hangzhou www.johar.cn official account Tel:0571-88560873

# Application



• On line temperature real-time monitoring of power switchgear busbar.

# Appearance characters



Color

Black

Size (mm)

66\*35.3\*22